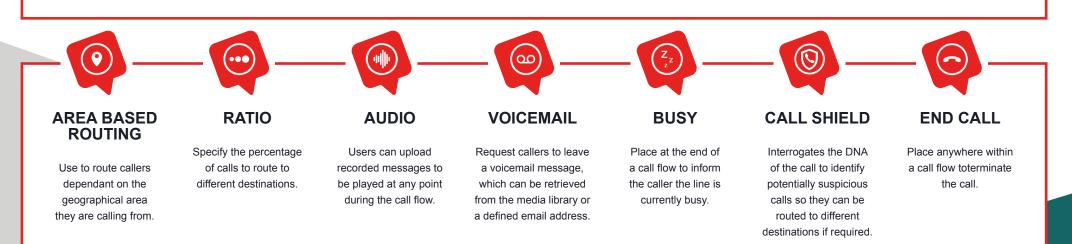

nus, which can include several lavers of menu options. and determine the destination(s) the call

MENU

# QUEUE

**(**00|●

Queues hold callers in the network until a termination number is free, with options to play custom music and messages whilst will be terminated to. they wait.

### LINK TO SERVICE

→•

Send a caller to another pre-existing service within the same account

# TIME OF DAY

J

Direct calls to different endpoints dependant on the time of day or the day of the week.

# DATE **EXCEPTION**

.....

Set dates when the service should behave differently to the usual call handling set up, such as during a bank holiday.

# CALLER **EXCEPTION**

0000

**INVOSYS** 

Treat callers from specified numbers differently. This could mean blacklisting nuisance callers or whitelisting VIPs.