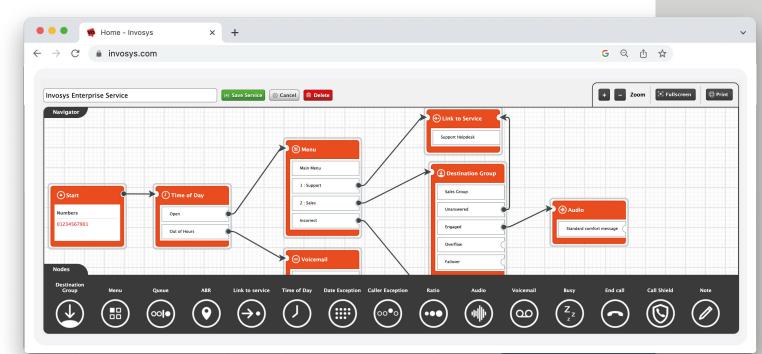

# ENTERPRISE NUMBER MANAGER

Our drag and drop provisioning tool is designed to make building complex services within Number Manager simple. Accessible through the online Number Manager portal, users can build their call flows through a simple visual representation of their service by dragging and dropping nodes into place.

Enterprise provides the ability to create complex IVR menus with multiple menu options with ease

### DESTINATION GROUP

Create diverse destination groups of multiple types with routing rules to ensure your calls are always answered by the right people.

## Allow users to build IVR menus, which can include several lavers of menu options. and determine the destination(s) the call

MENU

# QUEUE

**(**00|●

Queues hold callers in the network until a termination number is free, with options to play custom music and messages whilst will be terminated to. they wait.

### LINK TO SERVICE

→•

Send a caller to another pre-existing service within the same account

# TIME OF DAY

J

Direct calls to different endpoints dependant on the time of day or the day of the week.

# DATE **EXCEPTION**

.....

Set dates when the service should behave differently to the usual call handling set up, such as during a bank holiday.

# CALLER **EXCEPTION**

0000

**INVOSYS** 

Treat callers from specified numbers differently. This could mean blacklisting nuisance callers or whitelisting VIPs.